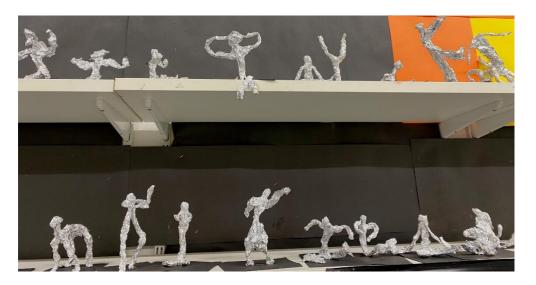

Year 2 enjoyed creating digital art on the iPads in their Art Heroes topic, work inspired by Morag Myerscough. Do you recognise the building?

Year 5 were really impressed with their Peace and Conflict foil sculptures and are looking forward to transforming them into wire, later this term.