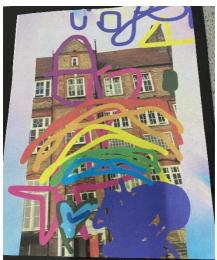

Year 2 enjoyed creating digital art on the iPads in their Art Heroes topic, work inspired by Morag Myerscough. Do you recognise the building?

Year 5 were really impressed with their Peace and Conflict foil sculptures and are looking forward to transforming them into wire, later this term.