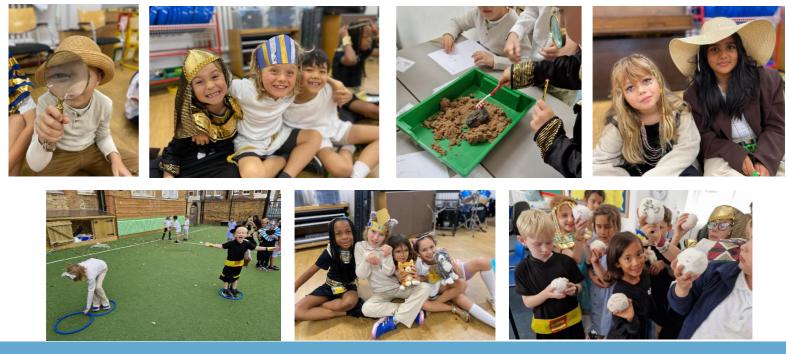

## Ancient Egyptians

On Tuesday, a time traveler visiting East Dulwich would have been very confused, as the school was full of Ancient Egyptians and archaeologists! It was Year 4 Ancient Egyptian Immersion day. The children started the day by parading in their costumes, before playing some Ancient Egypt themed games: Describe the Hieroglyph, Mummy Relay and Crossing the Nile. Next we split into two groups. One group went on an archaeological dig and one group mummified oranges, before switching over after lunch. The children unearthed canopic cars, Egyptian death masks and scarab beetles. Our mummified oranges have been wrapped in bandages and left in a tomb for future generations of Heber children to unearth! Our next task will be to create our own canopic jars using jars brought in from home and papier-mâché.