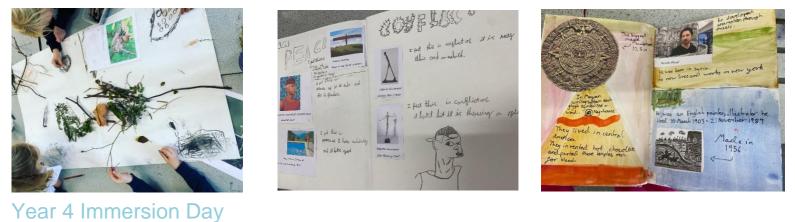

## This Week in Art

Year 1 enjoyed mark making with different media while studying their bird's nests topic this week. Year 5 were discussing how the themes of 'Peace' and 'Conflict' are displayed in both recent and historical art, whilst developing their artistic reasoning skills. Year 6 explored Mayan Art, Edward Bawden Lino prints and the artist Kevork Murad.

Year 5 artwork below by Duke and Year 6 artwork by Annabel