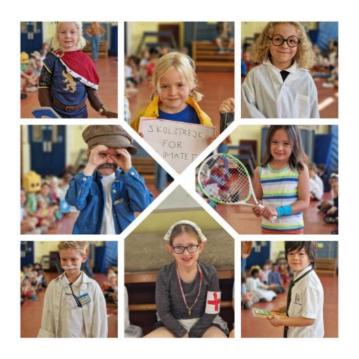

# Year 2 Immersion Day

#### 'How to earn a place in History'

Someone must have opened up a portal to the past on Thursday morning because running around the school were some of the most influential people in history. We had Kings and Queens, some of history's most incredible singers and most successful sportspeople, some amazingly intelligent scientists and some very courageous activists. Like the dream dinner party, we often imagine having, these fantastic people got to ask and answer each other's questions, and learn how they made the world a better place. After break we became explorers, and we used our map reading skills to find locations around the school. Hidden at each location were clues to help us guess a famous explorer.